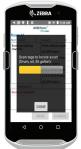

## **Asset Inventory**

A hybrid use of barcode and RFID technologies allows users to inventory assets quickly and efficiently to eliminate common, expensive problems. Through a handheld computer, a user receives feedback on a missing or misplaced item. This real-time information allows for immediate action and correction of the problem, allowing to maintain the most up-to-date information possible. With ASSETracs, you can take a wall-to-wall inventory in just seconds.

# **Counting & Locating**

With ASSETracs and RFID, organizations can perform rapid wall-to-wall counting and locating. RFID allows users to scan thousands of tags in just seconds without a line of sight. This technology also allows users to locate assets using a Geiger counter feature which allows users to hone in on specific assets. And, since RFID does not require a line of sight, you can "find" missing or misplaced assets.