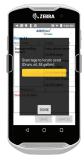

# **Counting & Locating**

With ASSETracs and RFID, organizations can perform rapid wall-to-wall counting and locating. RFID allows users to scan thousands of tags in just seconds without a line of sight. This technology also allows users to locate assets using a Geiger counter feature which allows users to hone in on specific assets. And, since RFID does not require a line of sight, you can "find" missing or misplaced assets.

## Real-Time Reporting

ASSETracs offers an administrative platform that allows you to view a variety of pre-canned reports including Assets per location, Assets per user, Assets inventoried within a time period, Assets NOT-Found, Assets misplaced, as well as additional custom options. Reports can be easily shared; they can be printed, exported as a .csv file, or recorded in a database.