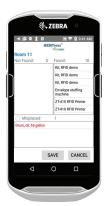

## **Asset Inventory**

A hybrid use of barcode and RFID technologies allows users to inventory assets quickly and efficiently to eliminate common, expensive problems. Through a handheld computer, a user receives feedback on a missing or misplaced item. This real-time information allows for immediate action and correction of the problem, allowing to maintain the most up-to-date information possible. With ASSETracs, you can take a wall-to-wall inventory in just seconds.

# **Counting & Locating**

With ASSETracs and RFID, organizations can perform rapid wall-to-wall counting and locating. RFID allows users to scan thousands of tags in just seconds without a line of sight. This technology also allows users to locate assets using a Geiger counter feature which allows users to hone in on specific assets. And, since RFID does not require a line of sight, you can "find" missing or misplaced assets.