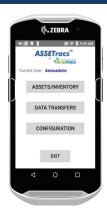

SDG Systems' ASSETracs application is adaptable to enterprise software solutions and adds value by allowing users to take asset inventory, counting and locating, and real-time reporting. These features help organizations increase asset visibility, erase lead time, minimize loss, and automate their processes.

Designed as a foundation platform for asset tracking, ASSETracs allows users to add custom requirements. Whether you need custom fields or integration into other software programs, ASSETracs can accommodate. This software also integrates with fixed RFID readers and portals, allowing for even more visibility as assets move from one location to another.